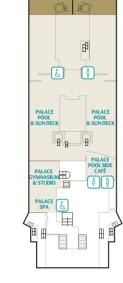

|                             | -    |
|-----------------------------|------|
| THE PALACE                  | Deck |
| Palace Pool Side Café       | 18   |
| Palace Pool & Sun Deck      | 18   |
| Palace Gymnasium and Studio | 18   |

| Falace Gymnasium and Studio | 5 10 |
|-----------------------------|------|
| Palace Spa                  | 18   |
| Palace Restaurant           | 17   |
| Palace Lounge               | 17   |
| Palace Reception            | 17   |

& SportsPlex

**DECK 18** The Palace, Ropes Course, Mini-Golf, Rock Climbing Wall & Zouk Private Party Deck

**DECK 17** 

The Palace, Suites, Zouk & Zouk Beach Club

DECK 16 Genting Club, Suites, Entertainment Venues, Water Activities & Restaurant