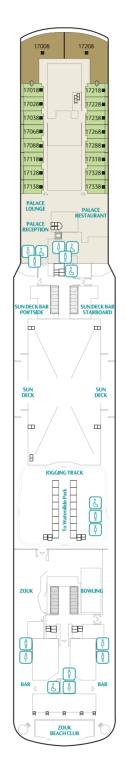

|                             | -    |
|-----------------------------|------|
| THE PALACE                  | Deck |
| Palace Pool Side Café       | 18   |
| Palace Pool & Sun Deck      | 18   |
| Palace Gymnasium and Studio | 18   |

| Falace Gymnasium and Studio | 5 10 |
|-----------------------------|------|
| Palace Spa                  | 18   |
| Palace Restaurant           | 17   |
| Palace Lounge               | 17   |
| Palace Reception            | 17   |

| GENTING CLUB | Deck |
|--------------|------|
| Club         | 16   |
| Lounge       | 16   |

| Deck  |
|-------|
| 18    |
| 17    |
| 17    |
| 8,7,6 |
| 7     |
| 6     |
| 6     |
| 6     |
|       |

& SportsPlex

**DECK 18** The Palace, Ropes Course, Mini-Golf, Rock Climbing Wall & Zouk Private Party Deck

**DECK 17** 

The Palace, Suites, Zouk & Zouk Beach Club

DECK 16 Genting Club, Suites, Entertainment Venues, Water Activities & Restaurant