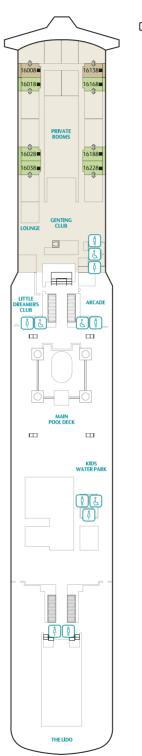

# TEENAGERS & CHILDRENDeckLittle Dreamers Club16Arcade16

\*Inclusive restaurant ^Halal options available

| SPORTS & RECREATION | Deck |
|---------------------|------|
| Waterslide Park     | 20   |
| SportsPlex          | 19   |
| Mini-Golf           | 18   |
| Rock Climbing Wall  | 18   |
| Ropes Course        | 18   |
| Sun Deck            | 17   |
| Jogging Track       | 17   |
| Main Pool Deck      | 16   |
| Kids Water Park     | 16   |
| Boardwalk           | 8    |

| GENTING CLUB | Deck |
|--------------|------|
| Club         | 16   |
| Lounge       | 16   |

| Deck  |
|-------|
| 18    |
| 17    |
| 17    |
| 8,7,6 |
| 7     |
| 6     |
| 6     |
| 6     |
|       |

& SportsPlex

**DECK 18** The Palace, Ropes Course, Mini-Golf, Rock Climbing Wall & Zouk Private Party Deck

**DECK 17** 

The Palace, Suites, Zouk & Zouk Beach Club

DECK 16 Genting Club, Suites, Entertainment Venues, Water Activities & Restaurant