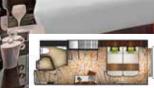

#### PALACE VILLA

Approx. 224 sq.m | Max Occupancy 6 | Deck 17 1 King-size Bed + 1 Queen-size Bed + 1 Double Sofa Bed

#### PALACE DELUXE SUITE

## PALACE PENTHOUSE . .

Approx. 37/56 sq.m | Max Occupancy 4-6\* | Deck 13/16 1 King-size Bed + 1 Double Sofa Bed

PALACE SUITE

From 41 sq.m | Max Occupancy 4 | Deck 9/10/11/12/13/15 1 Queen-size Bed + 1 Double Sofa Bed