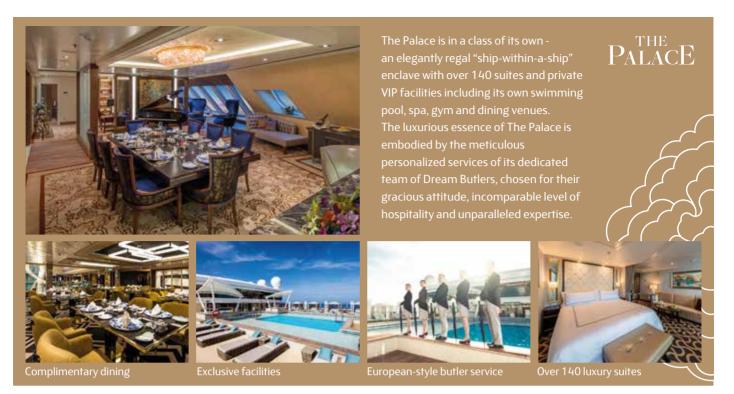

**The Palace** Indulge in European-style butler service and exclusive facilities.

**Dream Dining Room** Savour a wide variety of Asian and international cuisine.

Johnnie Walker House™ Immerse yourself in the intricate world of premium Scotch whisky.

|                             | -    |
|-----------------------------|------|
| THE PALACE                  | Deck |
| Palace Pool Side Café       | 18   |
| Palace Pool & Sun Deck      | 18   |
| Palace Gymnasium and Studio | 18   |

| Falace Gymnasium and Studio | 5 10 |
|-----------------------------|------|
| Palace Spa                  | 18   |
| Palace Restaurant           | 17   |
| Palace Lounge               | 17   |
| Palace Reception            | 17   |