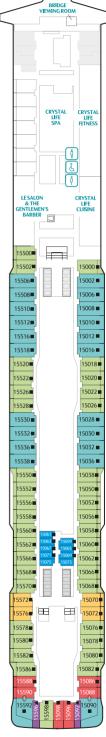

| BEAUTY & WELLNESS      | Deck |
|------------------------|------|
| Crystal Life Fitness   | 15   |
| Crystal Life Spa       | 15   |
| Le Salon               | 15   |
| The Gentlemen's Barber | 15   |
| Crystal Life Asian Spa | 5    |

**DECK 15** Western Spa, Fitness Centre, Suites, Balcony Deluxe, Balcony & Interior Staterooms

Balcony Deluxe Stateroom Balcony Deluxe Stateroom(Accessible) Balcony Stateroom Balcony Stateroom (Accessible) 

- Oceanview Stateroom
- Oceanview Stateroom (Accessible)
- Interior Stateroom
- Interior Stateroom (Accessible)

DECK 13

Suites, Balcony Deluxe, Balcony,

Oceanview & Interior Staterooms

**DECK 12** 

Suites, Balcony Deluxe, Balcony,