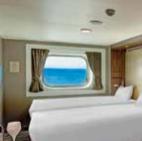

From 37 sq.m Max Occupancy 4 | Deck 13/15/16/17 1 Queen-size Bed + 1 Double Sofa Bed

**BALCONY DELUXE STATEROOM** 

BALCONY **STATEROOM** 

**OCEANVIEW** 

**STATEROOM** 

Max Occupancy 2 – 4 Deck 5/9/10/11/12/13 2 Single Beds + 2 Single Sofa Beds/ 1 Single Sofa Bed

INTERIOR **STATEROOM** 

From 13 sq.m Max Occupancy 2 – 4^ Deck 5/8/9/10/11/12/13/15 2 Single Beds/ 2 Single Beds + 1 Ceiling Pullman Bed/ 1 Single Bed + 1 Pullman Bed + 1 Double Sofa Bed

From 22 sq.m Max Occupancy 3 – 4 Deck 8/9/10/11/12/13/15 1 Queen-size Bed +1 Single Sofa Bed/ 1 Double Sofa Bed/ 1 Single Sofa Bed + 1 Ceiling Pullman Bed