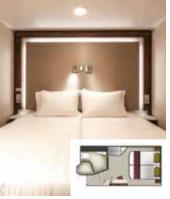

#### PALACE VILLA

Approx. 224 sq.m | Max Occupancy 6 | Deck 17 1 King-size Bed + 1 Queen-size Bed + 1 Double Sofa Bed

#### PALACE DELUXE SUITE

## PALACE PENTHOUSE . .

Approx. 37/56 sq.m | Max Occupancy 4-6\* | Deck 13/16 1 King-size Bed + 1 Double Sofa Bed

PALACE SUITE

From 41 sq.m | Max Occupancy 4 | Deck 9/10/11/12/13/15 1 Queen-size Bed + 1 Double Sofa Bed