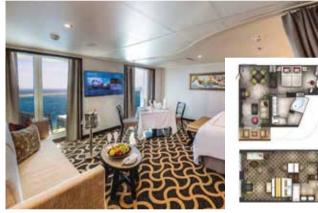

## PALACE PENTHOUSE . .

Approx. 37/56 sq.m | Max Occupancy 4-6\* | Deck 13/16 1 King-size Bed + 1 Double Sofa Bed

PALACE SUITE

From 41 sq.m | Max Occupancy 4 | Deck 9/10/11/12/13/15 1 Queen-size Bed + 1 Double Sofa Bed