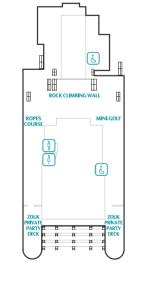

#### GENTING DREAM IN NUMBERS

Gross Tonnage: 150,695tons Length: 335m Width: 40m Decks: 18 Passenger Capacity: 3,352 (lower berth) Staterooms: 1,674 Manufacturer: Meyer Werft, Germany

**Ropes Course & Zipline** Feel the thrill of gliding above the ocean on a 35-metre zipline.

Rock Climbing Wall Challenge yourself on our mountainous rock climbing wall.

Waterslide Park Get drenched in fun on one of our six different waterslides.

**Bar 360** Catch live music and aerial acrobatic performances with a glass of champagne.

& SportsPlex

**DECK 18** The Palace, Ropes Course, Mini-Golf, Rock Climbing Wall & Zouk Private Party Deck

**DECK 17** 

The Palace, Suites, Zouk & Zouk Beach Club

DECK 16 Genting Club, Suites, Entertainment Venues, Water Activities & Restaurant