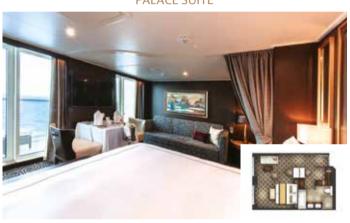

#### PALACE VILLA

Approx. 224 sq.m | Max Occupancy 6 | Deck 17 1 King-size Bed + 1 Queen-size Bed + 1 Double Sofa Bed