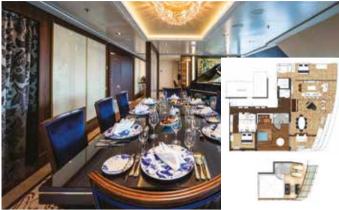

#### PALACE VILLA

Approx. 224 sq.m | Max Occupancy 6 | Deck 17 1 King-size Bed + 1 Queen-size Bed + 1 Double Sofa Bed

#### PALACE DELUXE SUITE

## PALACE PENTHOUSE . .

Approx. 37/56 sq.m | Max Occupancy 4-6\* | Deck 13/16 1 King-size Bed + 1 Double Sofa Bed

PALACE SUITE

From 41 sq.m | Max Occupancy 4 | Deck 9/10/11/12/13/15 1 Queen-size Bed + 1 Double Sofa Bed