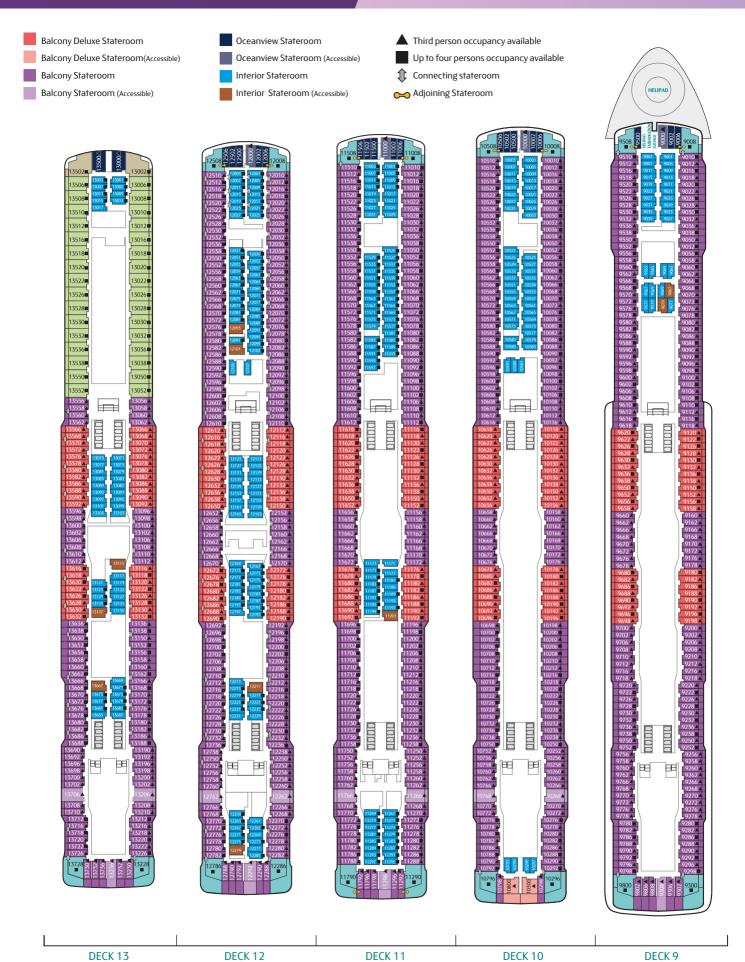

### World Dream Deck Plans

CATEGORIES Palace Villa Palace Suite
Palace Penthouse Palace Suite (Accessible)

Palace Deluxe Suite

旧

17118

17318

DECK 19

Lounge, Business Centre & SportsPlex DECK 18

The Palace, Ropes Course, Mini-Golf & Rock Climbing Wall DECK 17

The Palace, Suites, Esc EXPERIENCE LAB & Zouk Beach Club DECK 16

Genting Club, Suites, Entertainment Venues, Water Activities & Restaurant DECK 15

Western Spa, Fitness Centre, Suites, Balcony Deluxe, Balcony & Interior Staterooms

DECK 8

Restaurants, Bars, Lounges & Multi-purpose Venues, Balcony Deluxe, Balcony & Interior Staterooms DECK 7

Main Theatre, Meeting Rooms, Restaurants & Retail Venues DECK 6

Main Lobby, Reception, Restaurant, Café, Lounge & Entertainment Venues DECK 5

Asian Spa, Meeting Rooms, Oceanview & Interior Staterooms