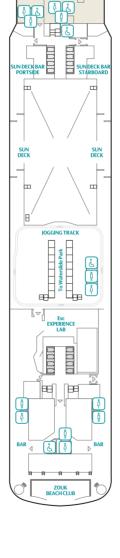

Karaoke Five private karaoke rooms

Ropes Course
Features thrilling zipline over the sea

Little Pandas Club Kids club with supervised activities

Zouk Beach Club
Outdoor party/entertainment venue

| RESTAURANTS & BARS           | Deck |
|------------------------------|------|
| Palm Court                   | 19   |
| Sun Deck Bar                 | 17   |
| The Lido*                    | 16   |
| Pool Deck Bar                | 16   |
| Crystal Life Cuisine         | 15   |
| Dream Dining Room Upper*     | 8    |
| Hot Pot                      | 8    |
| Umi Uma                      | 8    |
| Prime Steakhouse             | 8    |
| Seafood Grill                | 8    |
| Vintage Room                 | 8    |
| Bar City                     | 8    |
| Johnnie Walker House         |      |
| Penfolds Wine Vault          |      |
| Bubbles Champagne Bar        |      |
| Mixt Cocktail Bar            |      |
| Dream Dining Room Lower*     | 7    |
| Blue Lagoon                  | 7    |
| Red Lion                     | 7    |
| Bar 360                      | 6    |
| Lobby Café                   | 6    |
| Silk Road Chinese Restaurant | 6    |
|                              |      |

| TEENAGERS & CHILDREN | Deck |
|----------------------|------|
| Little Pandas Club   | 16   |
| Arcade               | 16   |

| SPORTS & RECREATION | Deck |
|---------------------|------|
| Waterslide Park     | 20   |
| SportsPlex          | 19   |
| Mini-Golf           | 18   |
| Rock Climbing Wall  | 18   |
| Ropes Course        | 18   |
| Sun Deck            | 17   |
| Jogging Track       | 17   |
| Main Pool Deck      | 16   |
| Kids Water Park     | 16   |
| Boardwalk           | 8    |

The Palace, Ropes Course, Mini-Golf & Rock Climbing Wall DECK 17

The Palace, Suites, Esc EXPERIENCE LAB & Zouk Beach Club DECK 16

Genting Club, Suites, Entertainment Venues, Water Activities & Restaurant DECK 15