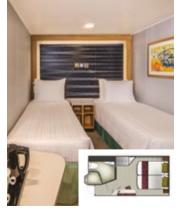

### INTERIOR STATEROOM

From 13 sq.m Max Occupancy 2 – 4^ Deck 5/8/9/10/11/12/13/15

2 Single Beds / 2 Single Beds + 1 Ceiling Pullman Bed/ 1 Single Bed + 1 Pullman Bed + 1 Double Sofa Bed

From 20 sq.m

Max Occupancy 3 – 4

Deck 8/9/10/11/12/13/15

1 Queen-size Bed +1 Single Sofa Bed/

1 Single Sofa Bed +

1 Ceiling Pullman Bed

<sup>\*</sup>The maximum occupancy of designated Palace Suites can be up to 6 guests upon request, subject to stateroom availability.

 $<sup>^{\</sup>Lambda} The above image is for a stateroom configuration for 2 persons - other stateroom configurations for 3 persons and 4 persons are also available.$ 