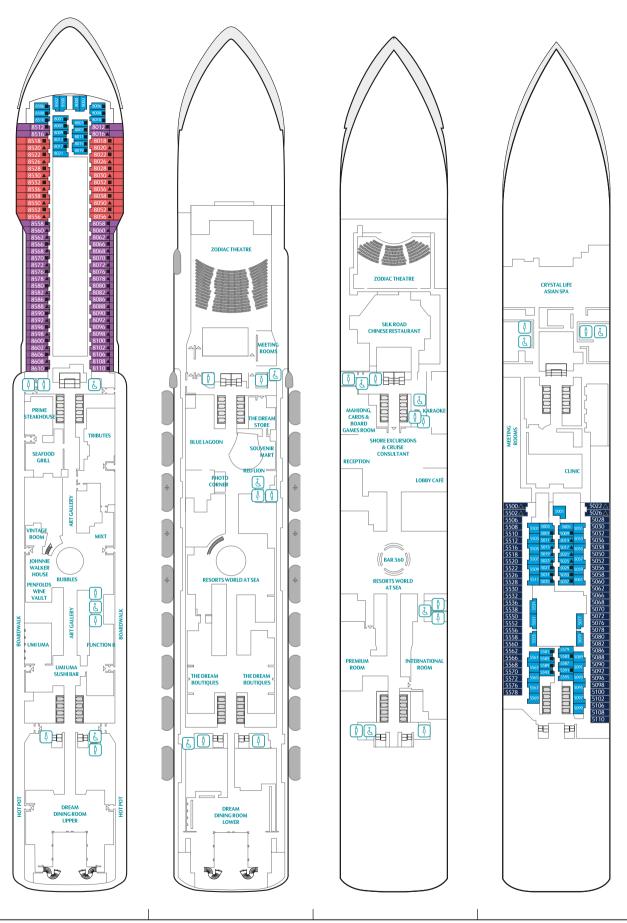

### World Dream Deck Plans

CATEGORIES Palace Villa Palace Suite
Palace Penthouse Palace Suite (Accessible)

Palace Deluxe Suite

旧

17118

17318

DECK 19

Lounge, Business Centre & SportsPlex DECK 18

The Palace, Ropes Course, Mini-Golf & Rock Climbing Wall DECK 17

The Palace, Suites, Esc EXPERIENCE LAB & Zouk Beach Club DECK 16

Genting Club, Suites, Entertainment Venues, Water Activities & Restaurant DECK 15

Western Spa, Fitness Centre, Suites, Balcony Deluxe, Balcony & Interior Staterooms

DECK 8

Restaurants, Bars, Lounges & Multi-purpose Venues, Balcony Deluxe, Balcony & Interior Staterooms DECK 7

Main Theatre, Meeting Rooms, Restaurants & Retail Venues DECK 6

Main Lobby, Reception, Restaurant, Café, Lounge & Entertainment Venues DECK 5

Asian Spa, Meeting Rooms, Oceanview & Interior Staterooms