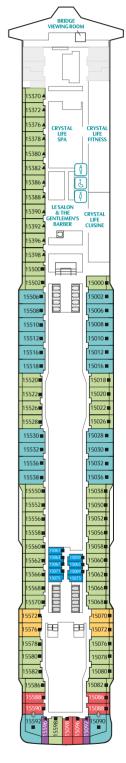

| BEAUTY & WELLNESS      | Deck |
|------------------------|------|
| Crystal Life Fitness   | 15   |
| Crystal Life Spa       | 15   |
| Le Salon               | 15   |
| The Gentlemen's Barber | 15   |
| Crystal Life Asian Spa | 5    |

| OTHER SERVICES                   | Deck |
|----------------------------------|------|
| Business Centre                  | 19   |
| Bridge Viewing Room              | 15   |
| Helipad Embarkation Lounge       | 9    |
| Function 8 – Multi-purpose Venue | 8    |
| Tributes                         | 8    |
| Meeting Rooms                    | 7,5  |
| Reception                        | 6    |
| Shore Excursions &               | 6    |
| Cruise Consultant                |      |
| Clinic                           | 5    |

Western Spa, Fitness Centre, Suites, Balcony Deluxe, Balcony & Interior Staterooms

DECK 8

Restaurants, Bars, Lounges & Multi-purpose Venues, Balcony Deluxe, Balcony & Interior Staterooms DECK 7

Main Theatre, Meeting Rooms, Restaurants & Retail Venues DECK 6