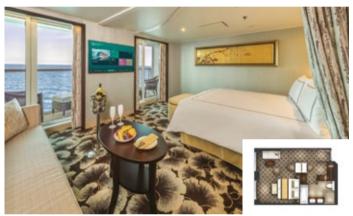

#### PALACE DELUXE SUITE

From 41 sq.m | Max Occupancy 4 | Deck 9/10/11/12/13/15 1 Queen-size Bed + 1 Double Sofa Bed

### PALACE SUITE

From 37 sq.m Max Occupancy 4\* | Deck 13/15/16/17 1 Queen-size Bed + 1 Double Sofa Bed