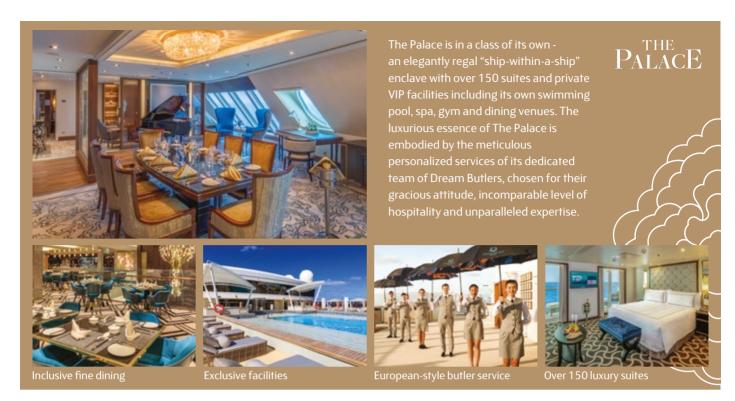

**The Palace**Indulge in European-style butler service and exclusive facilities.

**Zodiac Theatre**Enjoy live production shows from the acclaimed award-winning entertainment team

**Crystal Life<sup>TM</sup>**Rejuvenate mind, body and soul with our holistic Western and Asian spa experience.

| THE PALACE                  | Deck |
|-----------------------------|------|
| Palace Pool Side Café       | 18   |
| Palace Pool & Sun Deck      | 18   |
| Palace Gymnasium and Studio | 18   |
| Palace Spa                  | 18   |
| Palace Restaurant           | 17   |
| Palace Lounge               | 17   |
| Palace Reception            | 17   |