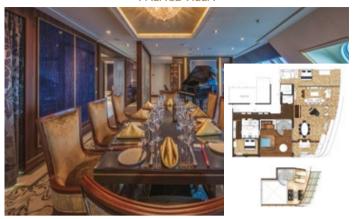

#### **PALACE VILLA**

Approx. 224 sq.m | Max Occupancy 6 | Deck 17 1 King-size Bed + 1 Queen-size Bed + 1 Double Sofa Bed