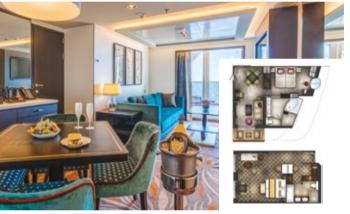

#### PALACE DELUXE SUITE

From 41 sq.m | Max Occupancy 4 | Deck 9/10/11/12/13/15 1 Queen-size Bed + 1 Double Sofa Bed