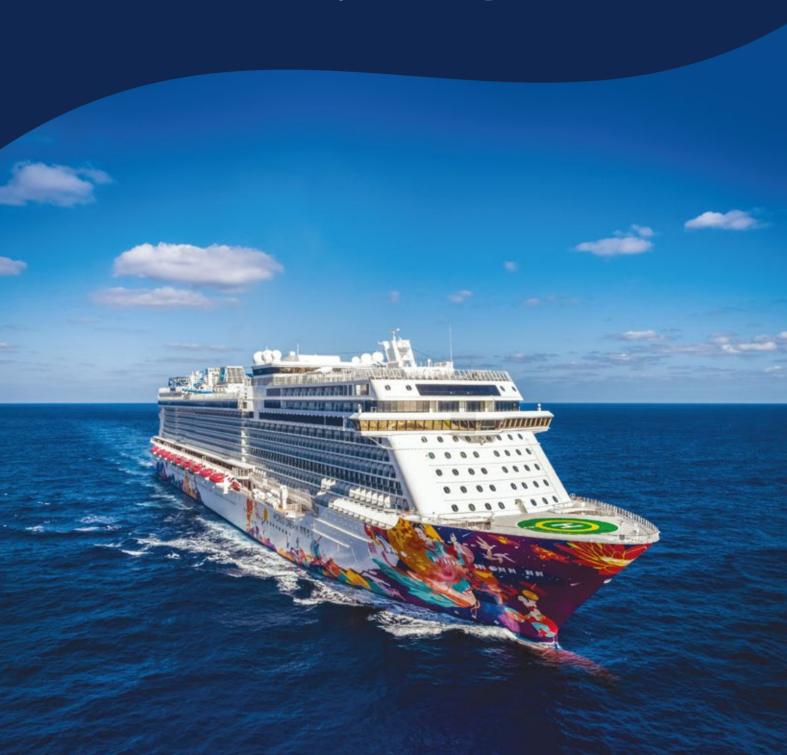

# WORLD DREAM

Asia's newest luxury cruise ship

### WORLD DREAM

On World Dream guests can explore the world's finest on one ship, with an exciting array of Asian and international dining, iconic global brand experiences and diverse entertainment options — all whilst visiting some of Asia's most inspiring destinations.

WORLD DREAM IN NUMBERS

Gross Tonnage: 150,695tons

Length: 335m Width: 40m

Decks: 18

Passenger Capacity: 3,376 (lower berth)

Staterooms: 1,686

Manufacturer: Meyer Werft, Germany

**Prime Steakhouse**Savour premium cuts from around the world.