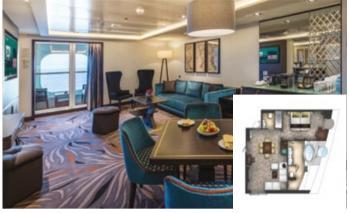

### PALACE PENTHOUSE

Approx. 56 sq.m | Max Occupancy 4 | Deck 13 1 King-size Bed + 1 Double Sofa Bed