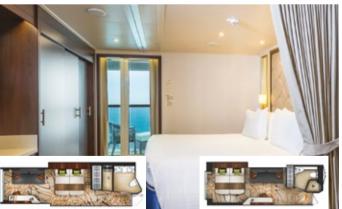

# BALCONY DELUXE STATEROOM

From 22 sq.m Max Occupancy 3 – 4 Deck 8/9/10/11/12/13/15 Oueen-size Bed +1 Single Sofa Bed.

1 Queen-size Bed + 1 Single Sofa Bed/ 1 Double Sofa Bed/ 1 Single Sofa Bed + 1 Ceiling Pullman Bed

### BALCONY STATEROOM

**OCEANVIEW** 

**STATEROOM** 

From 16 sq.m Max Occupancy 2 – 4 Deck 5/9/10/11/12/13

2 Single Beds + 2 Single Sofa Beds/ 1 Single Sofa Bed