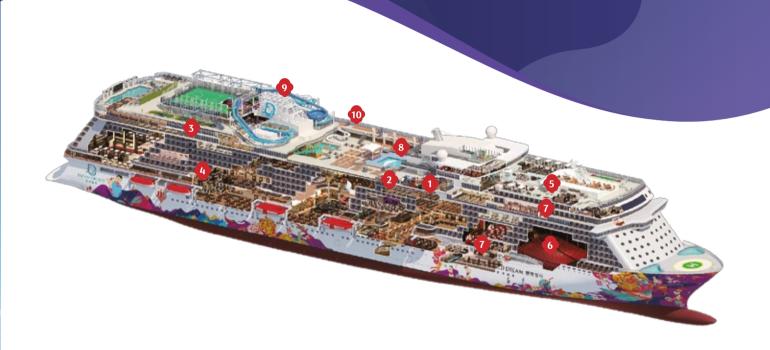

WORLD DREAM IN NUMBERS

Gross Tonnage: 150,695tons

Length: 335m Width: 40m

Decks: 18

Passenger Capacity: 3,376 (lower berth)

Staterooms: 1,686

Manufacturer: Meyer Werft, Germany

**Prime Steakhouse**Savour premium cuts from around the world.

**Seafood Grill**Relish the freshest seafood in the region in Asian or Western style.

**ESC EXPERIENCE LAB**Explore different worlds with an incredible selection of VR games for the whole family.

**The Dream Boutiques**Splurge on international luxury brands with our duty-free shopping.

**The Palace**Indulge in European-style butler service and exclusive facilities.

**Zodiac Theatre**Enjoy live production shows from the acclaimed award-winning entertainment team

**Crystal Life<sup>TM</sup>**Rejuvenate mind, body and soul with our holistic Western and Asian spa experience.

Main Pool Deck
Stay cool at the swimming pool and Kids Water Park.

Waterslide Park
Get drenched in fun on one of our six different waterslides.

**Dream Night**Feel the electricity in the air at our live fireworks and laser show at sea.

Dream Dining Room\* Asian and International ballroom dining

Hot Pot
Outdoor hot pot with scenic ocean views

Umi Uma Teppanyaki & Korean BBQ Grand tables for grilling action

Silk Road Chinese Restaurant Chinese fine dining in old glamour setting

Karaoke Five private karaoke rooms

Ropes Course
Features thrilling zipline over the sea

Little Pandas Club Kids club with supervised activities

Zouk Beach Club
Outdoor party/entertainment venue

| RESTAURANTS & BARS           | Deck |
|------------------------------|------|
| Palm Court                   | 19   |
| Sun Deck Bar                 | 17   |
| The Lido*                    | 16   |
| Pool Deck Bar                | 16   |
| Crystal Life Cuisine         | 15   |
| Dream Dining Room Upper*     | 8    |
| Hot Pot                      | 8    |
| Umi Uma                      | 8    |
| Prime Steakhouse             | 8    |
| Seafood Grill                | 8    |
| Vintage Room                 | 8    |
| Bar City                     | 8    |
| Johnnie Walker House         |      |
| Penfolds Wine Vault          |      |
| Bubbles Champagne Bar        |      |
| Mixt Cocktail Bar            |      |
| Dream Dining Room Lower*     | 7    |
| Blue Lagoon                  | 7    |
| Red Lion                     | 7    |
| Bar 360                      | 6    |
| Lobby Café                   | 6    |
| Silk Road Chinese Restaurant | 6    |
|                              |      |